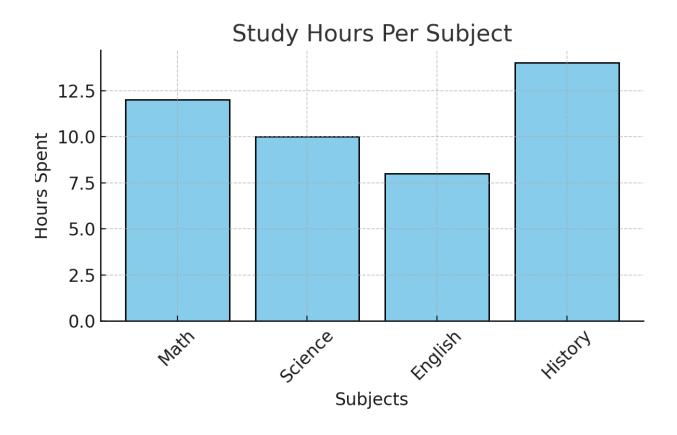

**1.** The bar graph below shows the number of hours students spent studying different subjects.

| Subject | Hours Spent |
|---------|-------------|
| Math    | 12          |

| Science | 10 |
|---------|----|
| English | 8  |
| History | 14 |

## **Questions:**

- a) How many more hours were spent studying History than English?
- b) If a student studies Math for 2 more hours, what will be the new total study time?