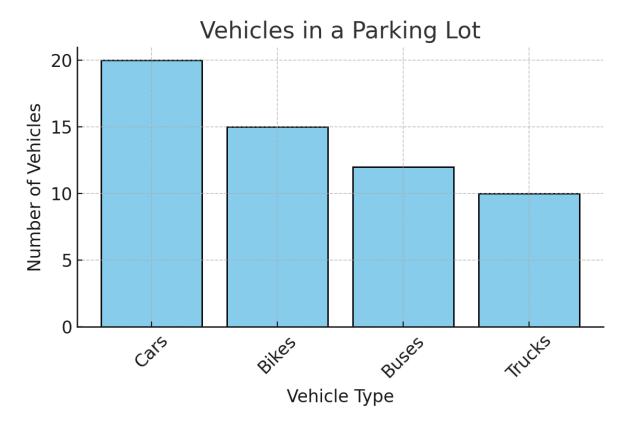

### Grade 4: Bar Graph Practice Worksheet: Difficulty Level: Intermediate

Name: \_\_\_\_\_

Date: \_\_\_\_\_

1. The bar graph below shows the number of vehicles in a parking lot.

- a) Which type of vehicle is the most in the parking lot?
- b) How many buses are there?
- **2.** The bar graph below represents the number of students in different grade levels.