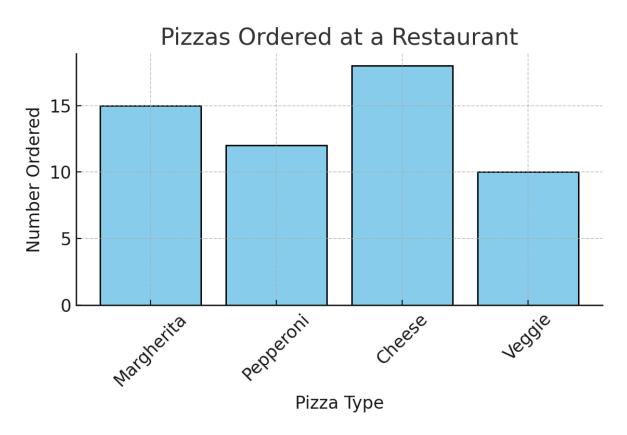

- a) Who borrowed the most books?
- b) How many books did Rohan borrow?
- **2.** The bar graph below represents the number of pizzas ordered at a restaurant.

- a) How many more cheese pizzas were ordered than veggie pizzas?
- b) Find the total number of Margherita and Pepperoni pizzas ordered.