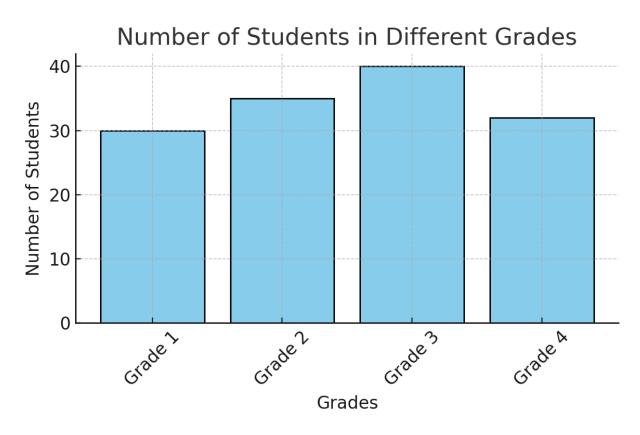

### Grade 4: Bar Graph Practice Worksheet: Difficulty Level: Intermediate

Name: \_\_\_\_\_

Date: \_\_\_\_\_

1. The bar graph below shows the number of vehicles in a parking lot.

- a) Which type of vehicle is the most in the parking lot?
- b) How many buses are there?
- **2.** The bar graph below represents the number of students in different grade levels.

- a) How many more students are in Grade 3 than in Grade 1?
- b) Find the total number of students in Grade 2 and Grade 4.

**3.** The bar graph below shows the number of hours spent by students on different activities.