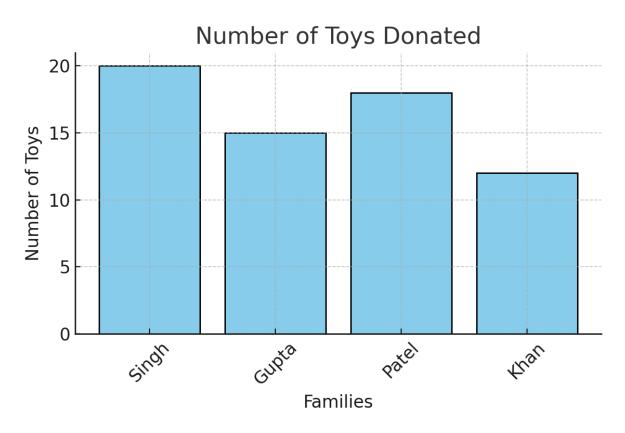

- a) If 4 more hours are added to playing, which two activities will have the same number of hours?
- b) Which two activities together have exactly 22 hours?
- **4.** The bar graph below shows the number of toys donated by different families.

- a) If each toy costs Rs. 50, how much money do all the toys donated by the Singh family amount to?
- b) If the Khan family donates 8 more toys, how many toys will they have donated in total?
- **1.** The bar graph below shows the number of books borrowed by students from the library.