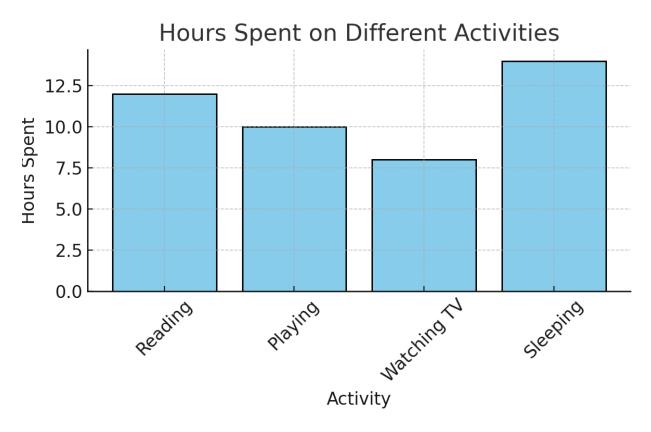

- a) How many more students are in Grade 3 than in Grade 1?
- b) Find the total number of students in Grade 2 and Grade 4.

**3.** The bar graph below shows the number of hours spent by students on different activities.

- a) If 4 more hours are added to playing, which two activities will have the same number of hours?
- b) Which two activities together have exactly 22 hours?
- **4.** The bar graph below shows the number of toys donated by different families.