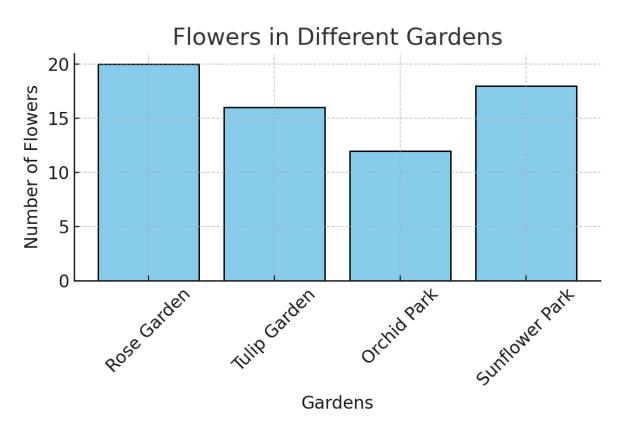

**3.** The bar graph below shows the number of flowers in different gardens.

- a) If 4 more flowers are added to Orchid Park, which two parks will have the same number of flowers?
- b) Which two gardens together have exactly 32 flowers?
- **4.** The bar graph below shows the number of mobile phones sold by different brands.