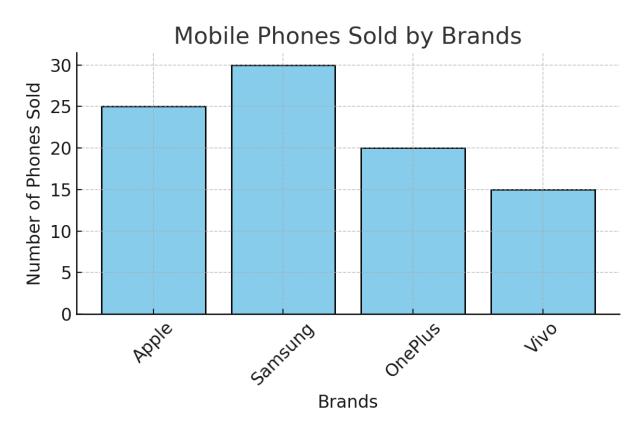

**3.** The bar graph below shows the number of flowers in different gardens.

- a) If 4 more flowers are added to Orchid Park, which two parks will have the same number of flowers?
- b) Which two gardens together have exactly 32 flowers?
- **4.** The bar graph below shows the number of mobile phones sold by different brands.

- a) If each phone costs Rs. 10,000, how much money was made from Samsung sales?
- b) If Vivo sells 10 more phones, how many phones will they have sold in total?

**—BE THE CHAMPION—**