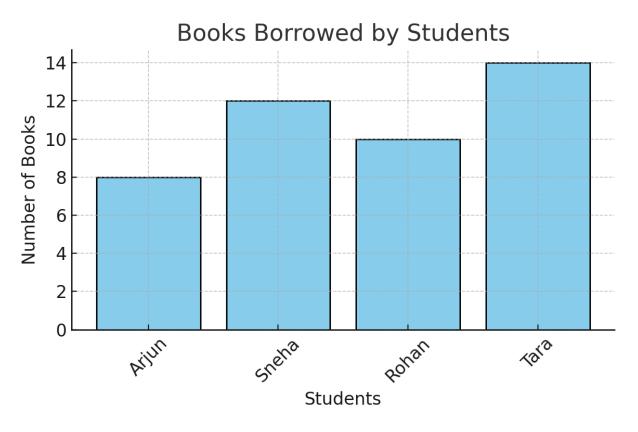

- a) If each toy costs Rs. 50, how much money do all the toys donated by the Singh family amount to?
- b) If the Khan family donates 8 more toys, how many toys will they have donated in total?
- **1.** The bar graph below shows the number of books borrowed by students from the library.

- a) Who borrowed the most books?
- b) How many books did Rohan borrow?
- **2.** The bar graph below represents the number of pizzas ordered at a restaurant.

- a) How many more cheese pizzas were ordered than veggie pizzas?
- b) Find the total number of Margherita and Pepperoni pizzas ordered.